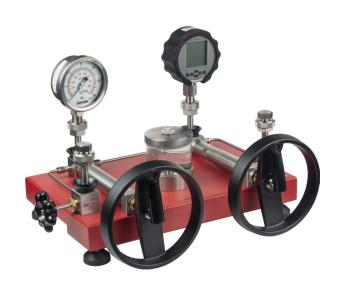

## **FEATURES**

• Desktop manual hydraulic source (0...600bar) by a hand pump, water bottle, pump, valve, check valve and pressure output interface of curing the overall structure, product structure is reasonable, the individuals that were lighter and has a good seal performance, smooth booster, booster speed, energy saving, the advantages of simple operation, is the piston pressure source's new production.

## **PRODUCT OVERVIEW**

Pressure calibrator is an important part of digital pressure calibration system. Compared with the products of the same industry at home and abroad, the pressure calibrators produced by our company are at the forefront of similar products in terms of sealing, pressure portability and micro regulation. According to the relevant national standards and the requirements of the relevant standards of the Ministry of Machinery, after many tests, the pressure calibrators produced by our company are more than several times of the relevant standards.