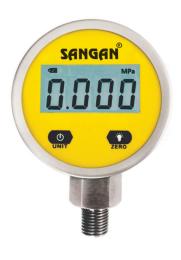

## INTELLIGENT DIGITAL PRESSURE GAUGE

**DG101** 

### **PRODUCT OVERVIEW**

This gauge is a high-precision and intelligent digital pressure gauge. It has a high-precision sensor and display the pressure accurately in real time, equipped with a large size LCD. It has a various of features, such as zero clearing, backlight, on/off button, units, low voltage alarm. And it is convenient to install and easy to operate.

The surface and connector of product is 304SS. It can be used to measure gas, liquid, oil and other non-corrosive mediums of stainless steel. It applies to these fields: portable pressure measurement, equipment supporting, equipment calibrations.