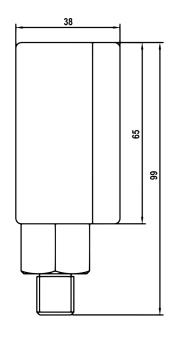

## INTELLIGENT DIGITAL PRESSURE GAUGE

**DG101** 

All dimensions are in mm.

### **SPECIFICATION**

| Range                    | : | 0~250bar                                         |
|--------------------------|---|--------------------------------------------------|
| Overload capacity        | : | 150%                                             |
| Backlight color          | : | White                                            |
| Dial size                | : | 65mm                                             |
| Accuracy                 | : | 1% FS (25±5°C)                                   |
| Supply                   | : | 3V                                               |
| Long-term stability      | : | Typical: ±0.5% FS/year                           |
| Operating temperature    | : | 20±5°C                                           |
| Compensation temperature | : | 10~30°C                                          |
| Electric protection      | : | En61326                                          |
| Sampling frequency       | : | 2 tims/sec                                       |
| Measurement medium       | : | Gas, Liquid, Water                               |
| Pressure connection      | : | G1/4", M14 X 1.5mm or screw customized           |
| Connection material      | : | 304SS                                            |
| Shall                    | : | 304SS (Cell box is engineering plastics)         |
| Function                 | : | On/Off, zero clearing, units changing, backlight |
| Battery mode             | : | Triple A battery                                 |
| •                        |   | •                                                |