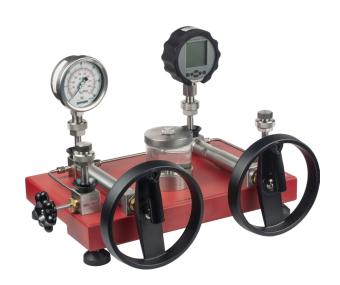

## **TABLE HAND HYDRAULIC SOURCE (0-600bar)**

PLB1

## **FEATURES**

• Desktop manual hydraulic source (0...600bar) by a hand pump, water bottle, pump, valve, check valve and pressure output interface of curing the overall structure, product structure is reasonable, the individuals that were lighter and has a good seal performance, smooth booster, booster speed, energy saving, the advantages of simple operation, is the piston pressure source's new production.

## **TECHNICAL SPECIFICATION**

| Pressure         | : | -0.85600bar                 |
|------------------|---|-----------------------------|
| Stability        | : | 0.05% FS                    |
| Working Medium   | : | Oil or pure water           |
| Output Interface | : | M20*1.5, 1/2" NPT, 1/2" BSP |
| Size             | : | 445mm x 350mm x 180mm       |
| Weight           | : | ~15kg                       |