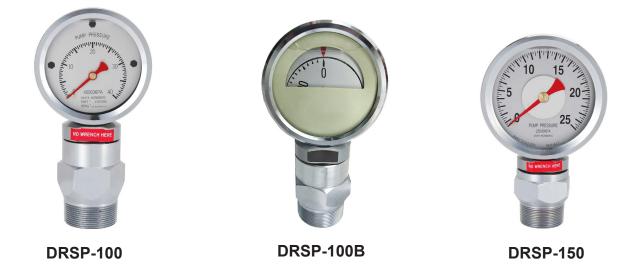

## DESCRIPTIONS

DRSP series standpipe mud pump pressure gauges are available for a variety of capacities and operation conditions: the DRSP-150 has a large 6" fluid filled case for easy viewing at distance. the DRST-100 is ideal for pump trucks and work over rigs.

## **FEATURES**

Moveable dial model available (DRSP-100B)

Large dial face is visible up to 60 feet away

Standard thread size is 2 inch NPT male or female, other sizes are available

Standard capacities include: 1000psi, 3000psi, 5000psi, 6000psi, 10000psi, 15000psi Other pressure ranges are available in bar, kg/cm<sup>2</sup>, MPa, KPa