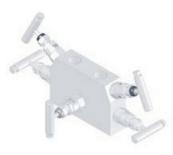

# شرکت سنگان صنعت SANGAN SANAT Co

M<sub>5</sub>A

**SANGAN** model M5A is a five valve manifold that can be used for the isolation of differential pressure instruments. The M5A manifold has two female connections at the bottom side and two female connections at the top side. All SANGAN manifolds are available with a variety of seat and seal materials and are fully tested under pressure in the factory. This valve is available with a standard HS stem with a conical tip to ensure perfect alignment for a bubble tight shut-off

## remotely mounted five valve instrument manifold