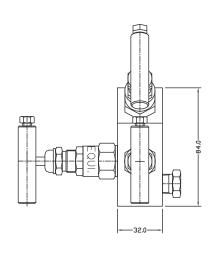

<sup>1</sup> /4"NPT-f (plugged |
| venting bonnet<br>right and left side | equalizing bonn front side | etisolating bonnet<br>25 DEG right and<br>left side | stem<br>HS                         |
| packing                               | pressure                   | temperature                                         | bracket holes provided             |
| PTFE                                  | 413 (6000) bar (psi)       | 240°C                                               |                                    |

#### design information

self aligning metal seats compact design non-rotating spindle tip metal seal between body and bonnet bonnet locking pins safety back seating T-bar full traceability of all materials 100% pressure tested

#### flow diagram



#### dimensional drawings





side front



### M5A - additional information

#### options and special execution at extra cost

moc carbon steel, AISI316L, AISI304, Monel, Hastelloy

inlet other sizes on request outlet other sizes on request

stem SO

gland packing PTFE glass filled, graphoil pressure up to 700 bar (10.000 psi)

temperature up to 550°C

handle with anti tamper facility with removable T-bar key

plugs hexagon blind plugs

support for brackets see bracket datasheet certificates material, test and NACE certificates

cleaning for oxygen service

#### design information

pressure table metal seal HS type



Temperature in °C [°F]