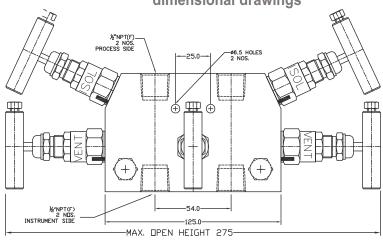

x <sup>1</sup> /4"NPT-f (plugged |
| venting bonnet<br>right and left side | equalizing bonn front side | etisolating bonnet<br>25 DEG right and<br>left side | stem<br>HS                         |
| packing                               | pressure                   | temperature                                         | bracket holes provided             |
| PTFE                                  | 413 (6000) bar (psi)       | 240°C                                               |                                    |

#### design information

self aligning metal seats compact design non-rotating spindle tip metal seal between body and bonnet bonnet locking pins safety back seating T-bar full traceability of all materials 100% pressure tested

#### flow diagram



#### dimensional drawings





side front



### M5A - additional information

#### options and special execution at extra cost

moc carbon steel, AISI316L, AISI304, Monel, Hastelloy

inlet other sizes on request outlet other sizes on request

stem SO

gland packing PTFE glass filled, graphoil pressure up to 700 bar (10.000 psi)

temperature up to 550°C

handle with anti tamper facility with removable T-bar key

plugs hexagon blind plugs

support for brackets see bracket datasheet certificates material, test and NACE certificates

cleaning for oxygen service

#### design information

pressure table metal seal HS type



Temperature in °C [°F]