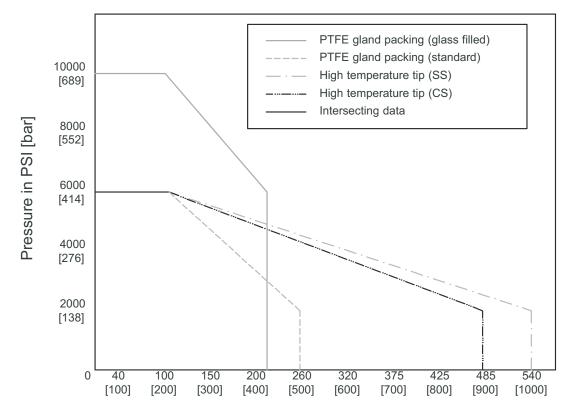

#### design information

pressure table metal seal HS type

Temperature in °C [°F]