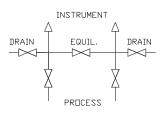

| 2 x <sup>1</sup> /4"NPT-f (plugged |
| venting bonnet<br>right and left side | equalizing bonn front side | etisolating bonnet<br>25 DEG right and<br>left side | stem<br>HS                         |
| packing                               | pressure                   | temperature                                         | bracket holes provided             |
| PTFE                                  | 413 (6000) bar (psi)       | 240°C                                               |                                    |

#### design information

self aligning metal seats compact design non-rotating spindle tip metal seal between body and bonnet bonnet locking pins safety back seating T-bar full traceability of all materials 100% pressure tested

#### flow diagram



#### dimensional drawings





side front



### M5A - additional information

#### options and special execution at extra cost

moc carbon steel, AISI316L, AISI304, Monel, Hastelloy

inlet other sizes on request outlet other sizes on request

stem SO

gland packing PTFE glass filled, graphoil pressure up to 700 bar (10.000 psi)

temperature up to 550°C

handle with anti tamper facility with removable T-bar key

plugs hexagon blind plugs

support for brackets see bracket datasheet certificates material, test and NACE certificates

cleaning for oxygen service

#### design information

pressure table metal seal HS type



Temperature in °C [°F]