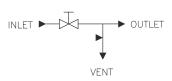

SANGAN model B8 is block and bleed needle valve specially designed for applications requiring bleeding or venting of the media. These types of needle valves

dimensional drawings