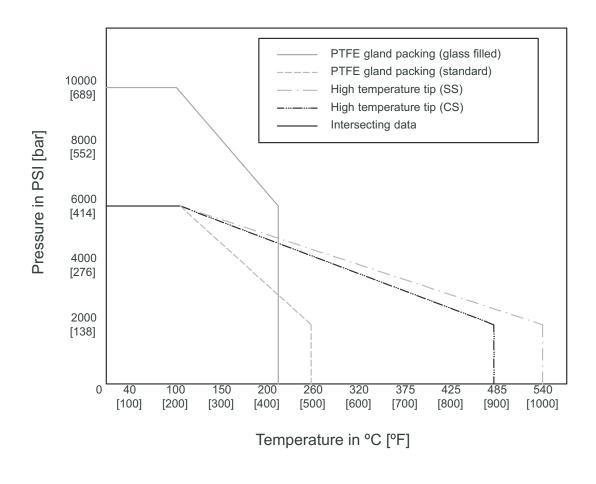

design information

pressure table metal seal HS type

## **B8** - additional information

| options and spec | cial execution at extra cost                       |
|------------------|----------------------------------------------------|
| moc              | carbon steel, AISI316L, AISI304, Monel, Hastelloy  |
| inlet            | other sizes on request                             |
| outlet           | other sizes on request                             |
| stem             | SO                                                 |
| gland packing    | PTFE glass filled, graphoil                        |
| pressure         | up to 700 bar (10.000 psi)                         |
| temperature      | up to 550°C                                        |
| handle           | with anti tamper facility with removable T-bar key |
| plugs            | hexagon blind plugs                                |
| support          | for brackets see bracket datasheet                 |
| certificates     | material, test and NACE certificates               |
| cleaning         | for oxygen service                                 |