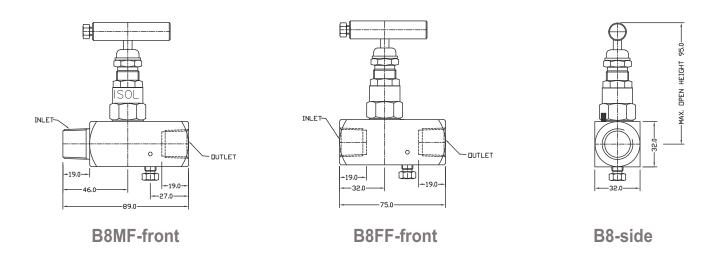

dimensional drawings

## block and bleed needle valve

| technical specif                        | ication model               |                       |                                |
|-----------------------------------------|-----------------------------|-----------------------|--------------------------------|
| <b>moc</b>                              | inlet                       | outlet                | <b>vent</b>                    |
| AISI316                                 | <sup>1</sup> /2" NPT-F      | <sup>1</sup> /2"NPT-f | <sup>5</sup> /16" x 24unf stem |
| venting bonnet                          | isolating bonnet            | <b>stem</b>           | packing                        |
|                                         | top side                    | HS                    | PTFE                           |
| <b>pressure</b><br>413 (6000) bar (psi) | <b>temperature</b><br>240°C | bracket holes         |                                |